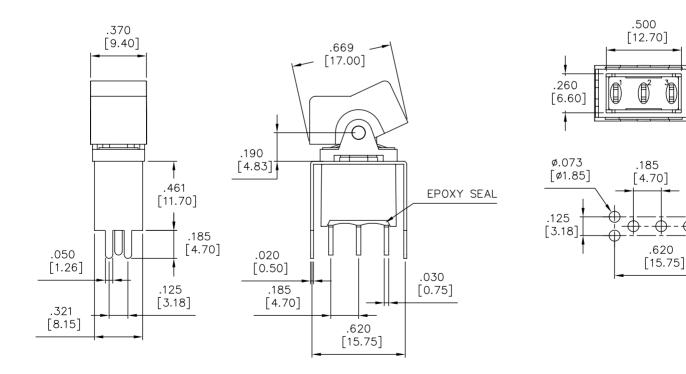

## SPECIFICATIONS:

ELECTRICAL LIFE: 50,000 make-and-break cycles at full load. CONTACT RESISTANCE: 10m $\Omega$  max. inital @ 2-4VDC. 100mA for both silver and gold plated contacts. INSULATION RESISTANCE: 1,000M $\Omega$  min. DIELECTRIC STRENGTHS: 1,500V RMS @ sea level. OPERATING TEMPERATURE:-30°C to +85°C.

## MATERIALS:

CASE & BUSHING: PA9T. ACTUATOR: Nylon, black std, internal o-ring sealed. PANEL REAR MOUNT: Nylon, black std. SWITCH SUPPORT: Brass, tin plated. ACTUATOR PIVOT & MOUNTING BRACKET: Nylon, black std. ACTUATOR PIVOT RETAINER: Stainless steel. TERMINAL SEAL: Epoxy.